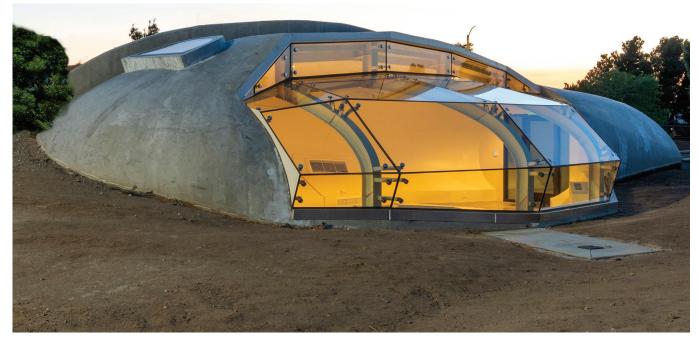

## Media Link:

Top: Vew from SE at dusk Mid & Bottom R: Interior Views

Client Satisfaction through Design Excellence

**Client Brief**: The clients requested a 800 odd sf meditation center to be located on the campus for use by people in the southern California region.

**Approach**: In the design of the original temple, there existed a rock outcrop mound, that metaphorically completed the temple. We are design our meditation center to be a part of the mound.

The structure is partially submerged into the mound and partially above. The womb shaped form derives itself from one of the Godesses in the HIndu pantheon to which it is dedicated. The form is composed of soft curves of an ellipsoid held together by a series of portal frames that complete the shell. Glazing initially planned as radiused is now segmented and shall provide panoramic views to the temple and park beyond.