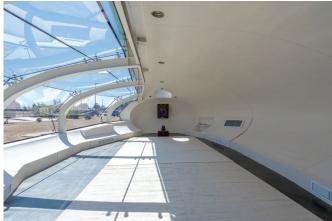

## Media Link:

Top: Vew from SE at dusk Mid & Bottom R: Interior Views

Client Satisfaction through Design Excellence

The structure is partially submerged into the mound and partially above. The womb shaped form derives itself from one of the Godesses in the HIndu pantheon to which it is dedicated. The form is composed of soft curves of an ellipsoid held together by a series of portal frames that complete the shell. Glazing initially planned as radiused is now segmented and shall provide panoramic views to the temple and park beyond.