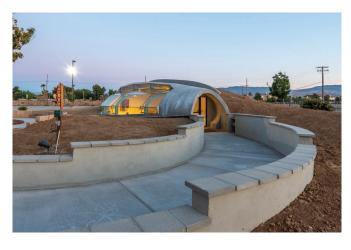

**Client Brief**: The clients requested a 800 odd sf meditation center to be located on the campus for use by people in the southern California region.

**Approach**: In the design of the original temple, there existed a rock outcrop mound, that metaphorically completed the temple. We are design our meditation center to be a part of the mound.

The structure is partially submerged into the mound and partially above. The womb shaped form derives itself from one of the Godesses in the HIndu pantheon to which it is dedicated. The form is composed of soft curves of an ellipsoid held together by a series of portal frames that complete the shell. Glazing initially planned as radiused is now segmented and shall provide panoramic views to the temple and park beyond.