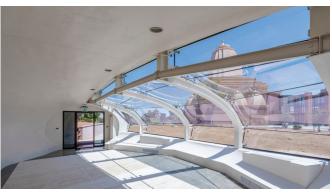

## Media Link:

Top: Vew from SE at dusk Mid & Bottom R: Interior Views

Client Satisfaction through Design Excellence

The structure is partially submerged into the mound and partially above. The womb shaped form derives itself from one of the Godesses in the HIndu pantheon to which it is dedicated. The form is composed of soft curves of an ellipsoid held together by a series of portal frames that complete the shell. Glazing initially planned as radiused is now segmented and shall provide panoramic views to the temple and park beyond.