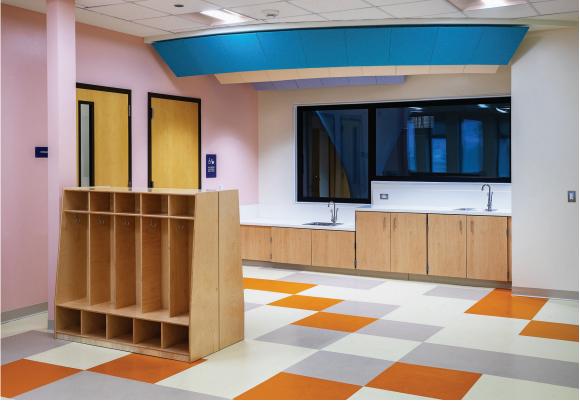

## Audubon Elementary Pre-K

Top: Under construction views of lobby areas Middle: View and render of a classroom

Bottom: View of scallops in various locations and their

details Team

Cyrus Subawalla- Principal Designer Tejash Panchal- Project Architect