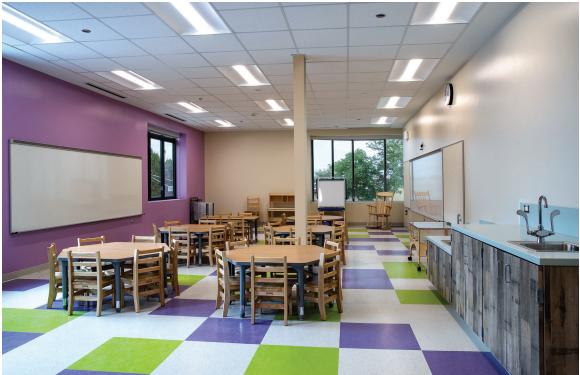

sea Road, Maneesha 1st Floor, Mumbai 400006

## Audobon Elementary Pre K



**Design Response:** For the Chicago Public Schools we have created a 7 classroom and multi-purpose space Pre K education facility. Our details for picture windows scallops art windows and play areas have proved unusual and unique to the school system framework for classrooms. The project to be completed by August 2022 has undergone partial completion due to Covid related delays.

Building type K-12 PreK Elementary

Location Chicago IL

Site Area

N/A

Project Area

14,500 sf

Client

Chicago Public Schools

Completion Year 2022-2023 Construction Cost \$ 5.68 Million



Media Link:

Top: Render of main lobby area Bottom: Tree and scallops

Client Satisfaction through Design Excellence

### **CSA Partners Ltd.**





Top: CR 7 Looking SW Bottom: CR 5 Looking NW

# CSA Partners Ltd.





## Audubon Elementary Pre-K





Top: Under construction views of lobby areas Middle: View and render of a classroom

Bottom: View of scallops in various locations and their

details Team

Cyrus Subawalla- Principal Designer Tejash Panchal- Project Architect



Architects & Urban Designers