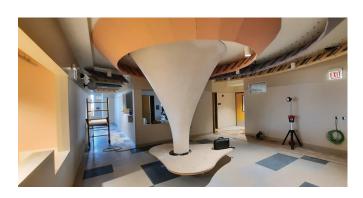

## Audubon Elementary Pre-K

Top: Under construction views of lobby areas Middle: View and render of a classroom

Bottom: View of scallops in various locations and their

details Team

Cyrus Subawalla- Principal Designer Tejash Panchal- Project Architect