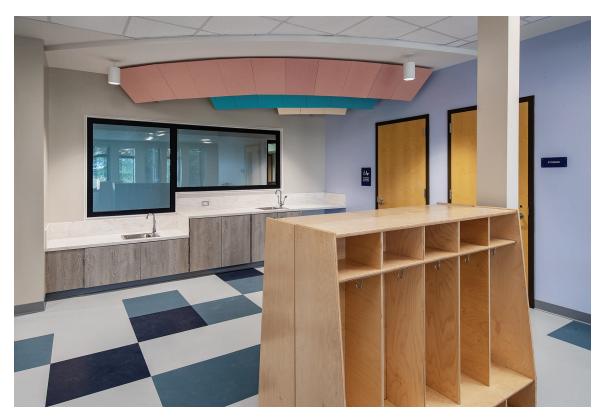

## Audubon Elementary Pre-K

Top: Under construction views of lobby areas Middle: View and render of a classroom

Bottom: View of scallops in various locations and their

details Team

Cyrus Subawalla- Principal Designer Tejash Panchal- Project Architect