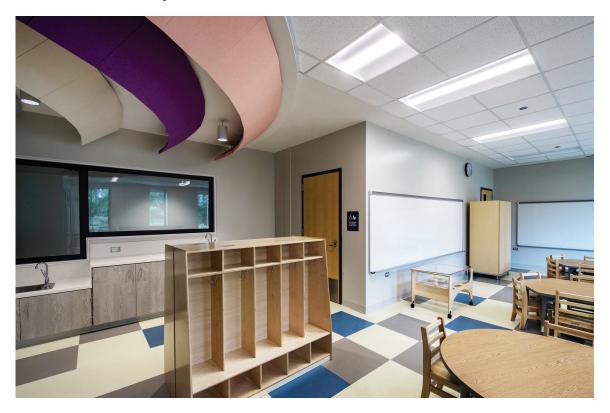

## Audubon Elementary Pre-K

Top: Under construction views of lobby areas Middle: View and render of a classroom

Bottom: View of scallops in various locations and their

details Team

Cyrus Subawalla- Principal Designer Tejash Panchal- Project Architect