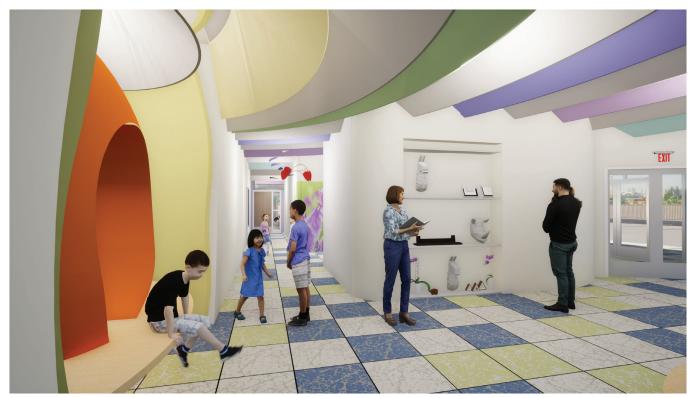

## Audobon Elementary Pre K

**Design Response:** For the Chicago Public Schools we have created a 7 classroom and multi-purpose space Pre K education facility. Our details for picture windows scallops art windows and play areas have proved unusual and unique to the school system framework for classrooms. The project to be completed by August 2022 has undergone partial completion due to Covid related delays.

Completion Year 2022-2023 Construction Cost \$ 5.68 Million

Media Link:

Top: Render of main lobby area Bottom: Tree and scallops

Client Satisfaction through Design Excellence