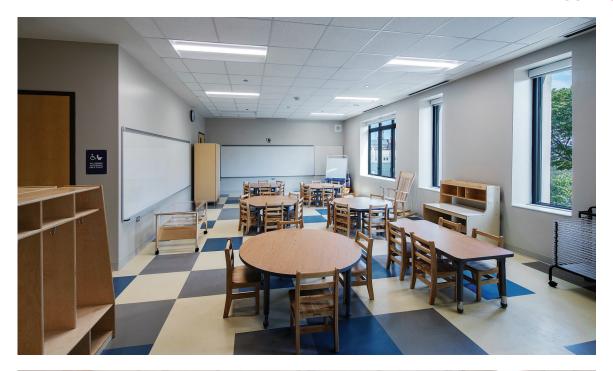

e K



**Design Response:** For the Chicago Public Schools we have created a 7 classroom and multi-purpose space Pre K education facility. Our details for picture windows scallops art windows and play areas have proved unusual and unique to the school system framework for classrooms. The project to be completed by August 2022 has undergone partial completion due to Covid related delays.

Building type K-12 PreK Elementary

Location Chicago IL

Site Area

N/A

Project Area

14,500 sf

Client

Chicago Public Schools

Completion Year 2022-2023 Construction Cost \$ 5.68 Million



Media Link:

Top: Render of main lobby area Bottom: Tree and scallops

Client Satisfaction through Design Excellence

### **CSA Partners Ltd.**





Top: CR 7 Looking SW Bottom: CR 5 Looking NW

# CSA Partners Ltd.





## Audubon Elementary Pre-K





Top: Under construction views of lobby areas Middle: View and render of a classroom

Bottom: View of scallops in various locations and their

details Team

Cyrus Subawalla- Principal Designer Tejash Panchal- Project Architect



Architects & Urban Designers