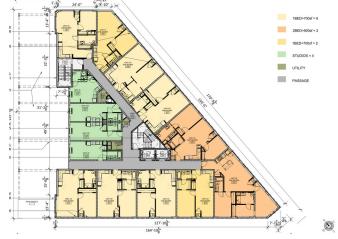

**Concept:** The project envisages retail and community space at the street level on Milwaukee Avenue and a mix of studio one and two bedrooms units on floors 2 through 7.

Given the trapezoidal corner, the building utilizes the street potential to the fullest, with large expansive storefronts. The upper levels clad in brick veneer provide for generous quantum's of light and ventilation. Given the developers aesthetic preferences, facade expression simultaneously captures the sentiment of the Chicago frame while simultaneously making a conscious attempt to make affordable housing seem generous in all respects. Multiple units take advantage of corner conditions thereby emphasizing the sense of openness.

Top L: View from SW corner of Milwaukee Ave. Top and Middle R: Street level plan+ Typ Plan Bottom L: Campbell View at Alley

Cyrus Subawalla-Principal Designer Rahman Polk-Project Principal Tejash Panchal-Project Mgr.