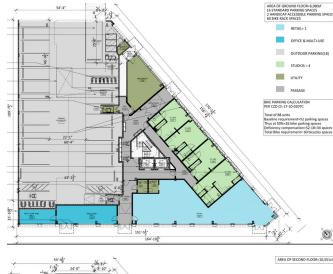

**Concept:** The project envisages retail and community space at the street level on Milwaukee Avenue and a mix of studio one and two bedrooms units on floors 2 through 7.

Given the trapezoidal corner, the building utilizes the street potential to the fullest, with large expansive storefronts. The upper levels clad in brick veneer provide for generous quantum's of light and ventilation. Given the developers aesthetic preferences, facade expression simultaneously captures the sentiment of the Chicago frame while simultaneously making a conscious attempt to make affordable housing seem generous in all respects. Multiple units take advantage of corner conditions thereby emphasizing the sense of openness.

Top L: View from SW corner of Milwaukee Ave. Top and Middle R: Street level plan+ Typ Plan Bottom L: Campbell View at Alley

Cyrus Subawalla-Principal Designer Rahman Polk-Project Principal Tejash Panchal-Project Mgr.