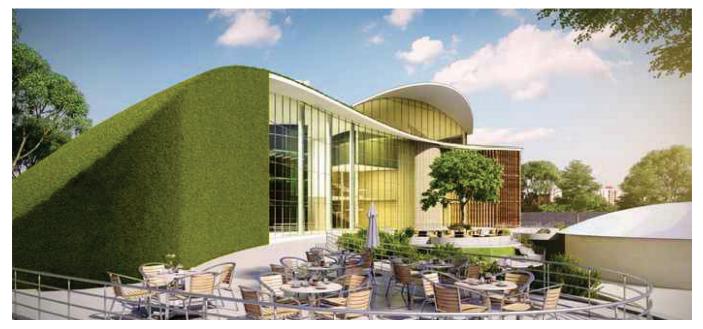

**Concept:** In our approach we re-used the footprint of the existing columns and ground coverage limits as imposed by the previous plan, and came up with a completely radi-

Top: Exterior View Middle L: Perspective section Middle R: Exterior rear view

## CSA Partners Ltd.

cal idea. We made the structure appear as if it is an extension of the hill immediately behind it. The plan is essentially composed of two main elements; the first a radiating scabbard form that picks up two radial geometries housing the office seminar and other functions the other is the trapezoidal form of the auditorium that intersects the scabbard. The radial geometries have a green shell roof that serves both thermal and water run-off requirements.