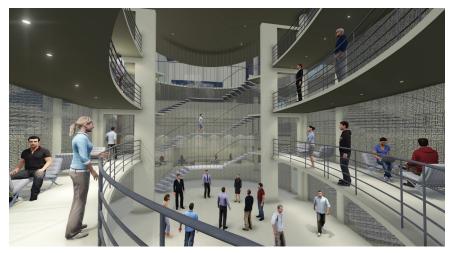

The internal spaces are an evolution of the form including a hub zone for discussion and forums for the management institute, an inside outside library and a cafe that sits in parts on mushroom pods.

When complete, the space shall serve numerous stalwarts including the confederation of Indian Industry

Top: View of auditorium Middle: View of hub zone Bottom: Level 1 floor plan