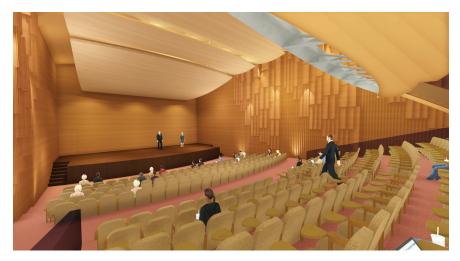

ea 87,942 sf Client Godrej & Boyce Manuf. Co Completion Year Pending Statutory Approvals Construction Cost Withheld at client request



**History:** The Godrej Management Institute conceptual design was initially presented and approved in 2004. The project went on hold due to certain changes in the environmental policy. The project was revived in 2015. This was to be the new hub of Center for Environmental for India; the prime green energy rating and management agency in India

**Concept:** In our approach we re-used the footprint of the existing columns and ground coverage limits as imposed by the previous plan, and came up with a completely radi-

Top: Exterior View Middle L: Perspective section Middle R: Exterior rear view

## Godrej & Boyce Management Institute

## CSA Partners Ltd.





cal idea. We made the structure appear as if it is an extension of the hill immediately behind it. The plan is essentially composed of two main elements; the first a radiating scabbard form that picks up two radial geometries housing the office seminar and other functions the other is the trapezoidal form of the auditorium that intersects the scabbard. The radial geometries have a green shell roof that serves both thermal and water run-off requirements.

The internal spaces are an evolution of the form including a hub zone for discussion and forums for the management institute, an inside outside library and a cafe that sits in parts on mushroom pods.

When complete, the space shall serve numerous stalwarts including the confederation of Indian Industry



Team

Cyrus Subawalla-Principa