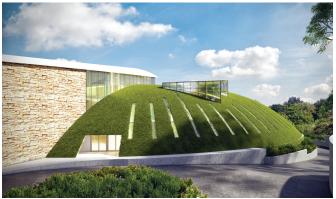

**Concept:** In our approach we re-used the footprint of the existing columns and ground coverage limits as imposed by the previous plan, and came up with a completely radi-

Top: Exterior View Middle L: Perspective section Middle R: Exterior rear view

## CSA Partners Ltd.

cal idea. We made the structure appear as if it is an extension of the hill immediately behind it. The plan is essentially composed of two main elements; the first a radiating scabbard form that picks up two radial geometries housing the office seminar and other functions the other is the trapezoidal form of the auditorium that intersects the scabbard. The radial geometries have a green shell roof that serves both thermal and water run-off requirements.