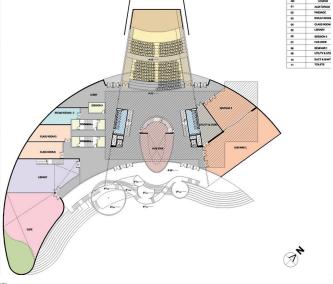

nstitute

## CSA Partners Ltd.





cal idea. We made the structure appear as if it is an extension of the hill immediately behind it. The plan is essentially composed of two main elements; the first a radiating scabbard form that picks up two radial geometries housing the office seminar and other functions the other is the trapezoidal form of the auditorium that intersects the scabbard. The radial geometries have a green shell roof that serves both thermal and water run-off requirements.

The internal spaces are an evolution of the form including a hub zone for discussion and forums for the management institute, an inside outside library and a cafe that sits in parts on mushroom pods.

When complete, the space shall serve numerous stalwarts including the confederation of Indian Industry



Team

Cyrus Subawalla-Principal Designer Daraius Batliwala- Co Principal Gandhali Marathe-Project Architect Tejash Panchal- Project Manager Design Architects; CSA Partners Ltd. AOR: Patell Batliwala Manohar & Associates

Top: View of auditorium Middle: View of hub zone Bottom: Level 1 floor plan