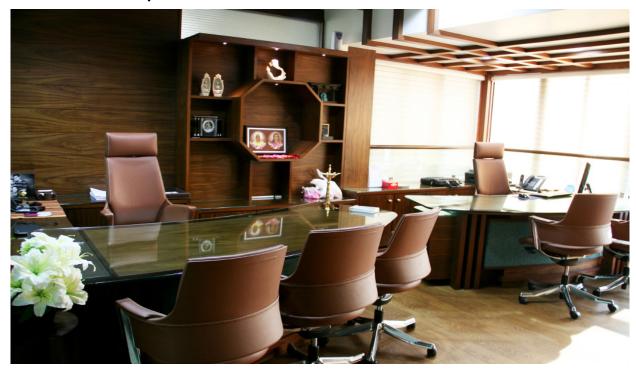

## **SKM Steel Corporate Offices**

Building type Interiors, Corporate Location Mumbai, India Site Area N/A Project Area 2,500 sf all inclusive

Client Mr. K Shah

Completion Year 2013

Design Response: The aim here is to stylistically achieve a modern English interior. Dark walnut paneling is counterpoint to the bright walls. The furniture has been kept modern accented with large walls of glass. Typical to offices in Asia, workstations tend to be fairly compact to permit larger spaces for conference, seminar, and meeting room facilities. This office is one in a series of over half a dozen offices for this client over the last two decades

Top: Executive Cabin

Team
Daraius Batliwala- Principal Designer

Top: Executive Suite Bottom: Conference