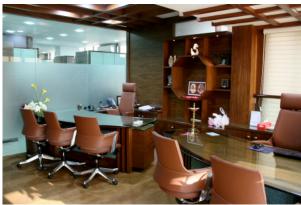

## **SKM Steel Corporate Offices**

Building type Interiors, Corporate Location Mumbai, India Site Area N/A Project Area 2,500 sf all inclusive

Client Mr. K Shah

Completion Year 2013

Design Response: The aim here is to stylistically achieve a modern English interior. Dark walnut paneling is counterpoint to the bright walls. The furniture has been kept modern accented with large walls of glass. Typical to offices in Asia, workstations tend to be fairly compact to permit larger spaces for conference, seminar, and meeting room facilities. This office is one in a series of over half a dozen offices for this client over the last two decades

Top: Executive Cabin

Team
Daraius Batliwala- Principal Designer

Top: Executive Suite Bottom: Conference