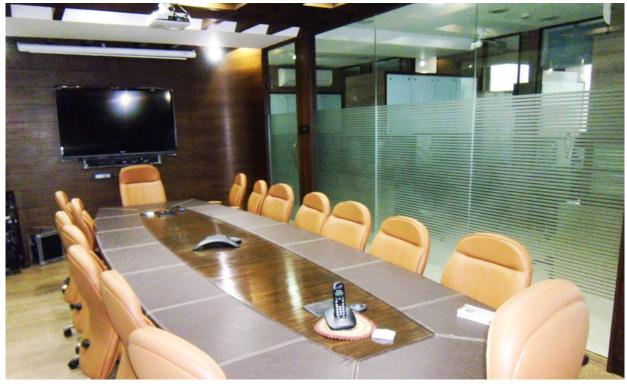

## **SKM Steel Corporate Offices**

Building type Interiors, Corporate Location Mumbai, India Site Area N/A Project Area 2,500 sf all inclusive

Client Mr. K Shah

Completion Year 2013

Design Response: The aim here is to stylistically achieve a modern English interior. Dark walnut paneling is counterpoint to the bright walls. The furniture has been kept modern accented with large walls of glass. Typical to offices in Asia, workstations tend to be fairly compact to permit larger spaces for conference, seminar, and meeting room facilities. This office is one in a series of over half a dozen offices for this client over the last two decades

Top: Executive Cabin

Team
Daraius Batliwala- Principal Designer

Top: Executive Suite Bottom: Conference