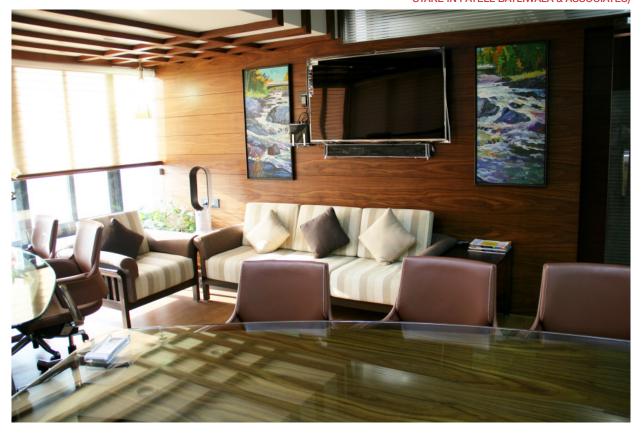

## **SKM Steel Corporate Offices**

Building type Interiors, Corporate Location Mumbai, India Site Area N/A Project Area 2,500 sf all inclusive

Client Mr. K Shah

Completion Year 2013

Design Response: The aim here is to stylistically achieve a modern English interior. Dark walnut paneling is counterpoint to the bright walls. The furniture has been kept modern accented with large walls of glass. Typical to offices in Asia, workstations tend to be fairly compact to permit larger spaces for conference, seminar, and meeting room facilities. This office is one in a series of over half a dozen offices for this client over the last two decades

Top: Executive Cabin

Team
Daraius Batliwala- Principal Designer

Top: Executive Suite Bottom: Conference