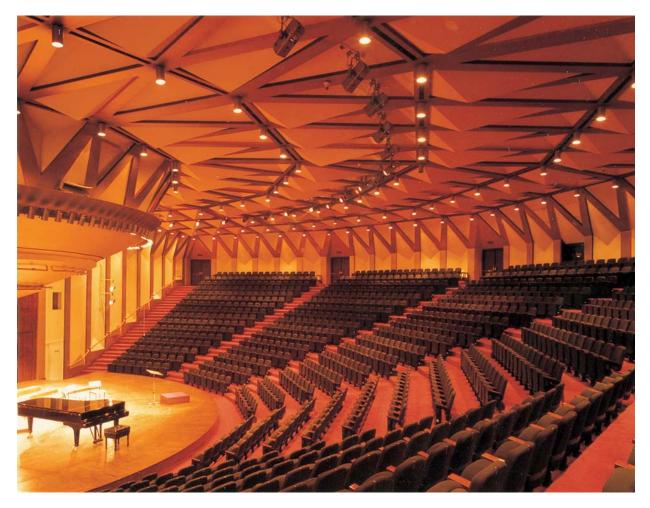

**Design Response:** The TATA theater did have close coordination with Cyril Harris for acoustic design, which were coordinated and implemented through our firm. The theater essential utilizes a fan shaped approached to the volume and the wall panels and ceiling reveal clear Wrightian influences visible in the work of numer-

#### Patell Batliwala & Associates (CYRUS SUBAWALLA IS A PARTNER IN THE FIRM)

ous of his pupils including RBJ Patell and Nari Gandhi among others. The main stage is somewhat shallow with a particularly lapped and raked ceiling volume akin to the Golden Rondelle forms in Racine Wisconsin. The paneled wall systems become one with the ceiling form de-emphasizing the delineation between the vertical and horizontal planes.

The theater has been host to performances from stellar companies world-wide.

Team Rustom Patell-Principal Designer

Top: View of interior